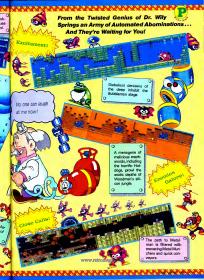

**•DRAGON WARRIOR** 

What tarrible schemes has Dr. Wily devised in his secret underaround lab?

tep witchin the attorted cataunits of Skull stile, a sinister it is being tched, a plot tose evil could thy be devised yone man, e insidious 